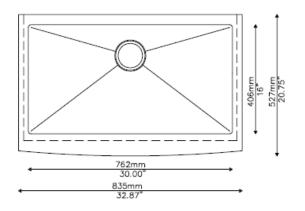

# Single Bowl Sink

SIN-16-SINBWL-WEL-3321FSAF

#### FEATURES:

- 16 (1.59 mm) gauge nickel-bearing stainless steel
- 10" (254mm) deep
- Satin finish
- 3-1/2" (89mm) drain opening
- Sound dampening pad with spray undercoating
- Minimum cabinet size: 36"