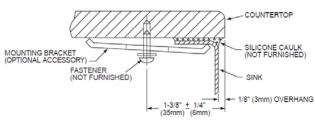

# Electronic Template Mounting Option (Download DXF File from www.msistone.com)

1/8" (3mm) Overhang

NOTE: THIS UNDERMOUNT SINK IS DESIGNED TO MOUNT TO SOLID SURFACE (NON-LAMINATE) COUNTERTOP ONLY.