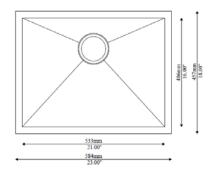

#### **FEATURES:**

- 16 (1.59 mm) gauge nickel-bearing stainless steel
- 10" (254mm) deep
- Satin finish
- 3-1/2" (89mm) drain opening
- Sound dampening pad with spray undercoating
- Minimum cabinet size: 27"