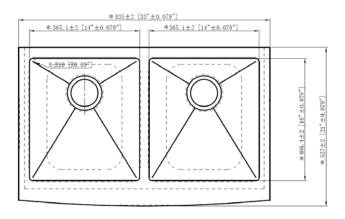

## **Single Bowl Sink**

SIN-16-DBWL-WEL-5050-3321FSAF

## **FEATURES:**

- 16 (1.59 mm) gauge nickel-bearing stainless steel
- 10" (254mm) deep
- Satin finish
- 3-1/2" (89mm) drain opening
- Sound dampening pad with spray undercoating
- Minimum cabinet size: 36"