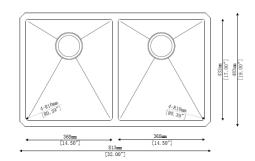

### **Double Bowl Sink**

SIN-16-DBLBWL-WEL-5050-3219

#### **FEATURES:**

- 16 (1.59 mm) gauge nickel-bearing stainless steel
- 10" (254mm) deep
- Satin finish
- 3-1/2" (89mm) drain opening
- Sound dampening pad with spray undercoating
- Minimum cabinet size: 36"