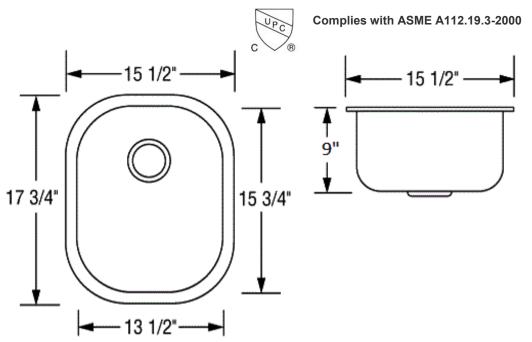

### Dimensions

- Overall Size: 15 1/2" x 17 3/4" Bowl
- Size: 13-1/2" x 15-3/4" x 9" D
- Drain Opening: 3 1/2"

#### **Product Specification**

The undermount sink shall be 15 1/2" in length and 17 3/4" in width. Sink shall be made of 18 gauge stainless steel. Sink shall have brushed finished rim. Sink shall be a single bowl. Sink shall be an Artisan model <u>MH1618-D9</u>.