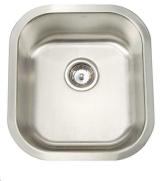

# MH1618-D9

Premium 18 Gauge 304 Stainless Steel Single Bowl Undermount Sink

# Model: MH1618-D9

### Dimensions

- Overall Size: 15 1/2" x 17 3/4" Bowl
- Size: 13-1/2" x 15-3/4" x 9" D
- Drain Opening: 3 1/2"