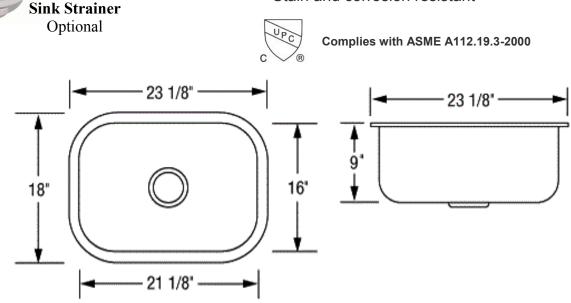

### Dimensions

- Overall Size: 23 1/8" x 18"
- Bowl Size: 21-1/8" x 16" x 9" D
- Drain Opening: 3 1/2"