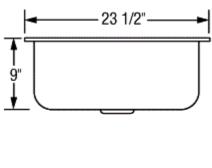

## **Dimensions**

Overall Size: 23 1/2" x 21"

• Bowl Size: 21-1/2" x 19" x 9" D

Drain Opening: 3 1/2"

#### **Product Specification**

The undermount sink shall be 23 1/2" in length and 21" in width. Sink shall be made of 18 gauge stainless steel. Sink shall have brushed finished rim. Sink shall be a single bowl. Sink shall be an Artisan model MH2321-D9.