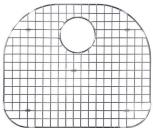

## MH2321-D9

# Premium 18 Gauge 304 Stainless Steel Single Bowl Undermount Sink





BG21S GRID
Optional



Model: MH2321-D9

## **Dimensions**

Overall Size: 23 1/2" x 21"

• Bowl Size: 21-1/2" x 19" x 9" D

Drain Opening: 3 1/2"

## **Optional Accessories**

Single Grid: BG21S

Sink Strainer

### **Features**

- 18 gauge 304 stainless steel
- Proprietary V-Therm Shield™
  - Provides superior sound deadening and thermal retention.
- High luster satin finish
- Stain and corrosion resistant



Complies with ASME A112.19.3-2000





#### **Product Specification**

The undermount sink shall be 23 1/2" in length and 21" in width. Sink shall be made of 18 gauge stainless steel. Sink shall have brushed finished rim. Sink shall be a single bowl. Sink shall be an Artisan model MH2321-D9.