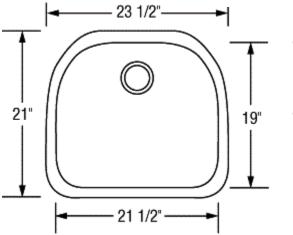

## **Dimensions**

Overall Size: 23 1/2" x 21"

• Bowl Size: 21-1/2" x 19" x 9" D

Drain Opening: 3 1/2"

#### **Product Specification**

The undermount sink shall be 23 1/2" in length and 21" in width. Sink shall be made of 18 gauge stainless steel. Sink shall have brushed finished rim. Sink shall be a single bowl. Sink shall be an Artisan model MH2321-D9.