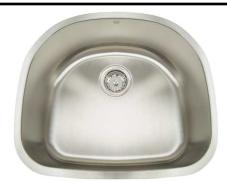

# Premium 18 Gauge 304 Stainless Steel Single Bowl Undermount Sink

BG21S GRID
Optional

Model: MH2321-D9

## **Dimensions**

Overall Size: 23 1/2" x 21"

• Bowl Size: 21-1/2" x 19" x 9" D

Drain Opening: 3 1/2"