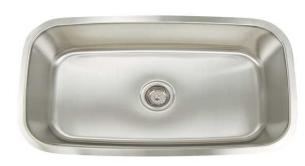

# Premium 18 Gauge 304 Stainless Steel Single Bowl Undermount Sink

BG26S GRID
Optional

### **Model: MH3118-D9**

#### **Product Specification**

The undermount sink shall be 31 1/2" in length and 18 1/4" in width. Sink shall be made of 18 gauge stainless steel. Sink shall have brushed finished rim. Sink shall be a single bowl. Sink shall be an Artisan model MH3118-D8.