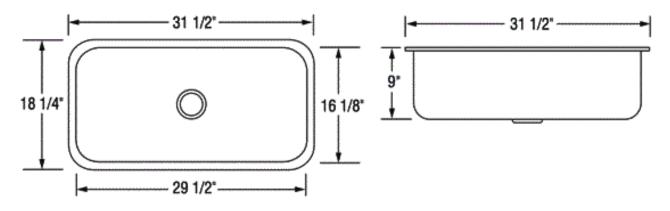

#### **Dimensions**

Overall Size: 31 1/2" x 18 1/4"

Bowl Size: 29 1/2" x 16 1/8" x 9" D

Drain Opening: 3 1/2"

#### **Product Specification**

The undermount sink shall be 31 1/2" in length and 18 1/4" in width. Sink shall be made of 18 gauge stainless steel. Sink shall have brushed finished rim. Sink shall be a single bowl. Sink shall be an Artisan model MH3118-D8.