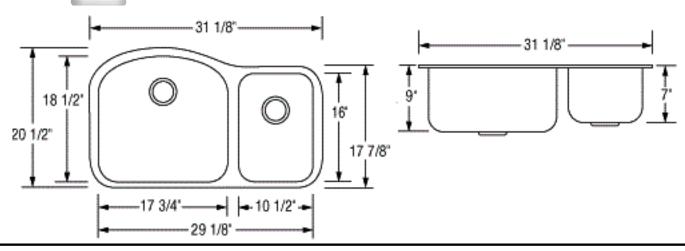

#### **Dimensions**

Overall Size: 31 1/8" x 20 1/2"

Left Bowl: 17-3/4" x 18-1/2" x 9"D

• Right Bowl: 10-1/2" x 16" x 7"D

Drain Opening: 3 1/2"