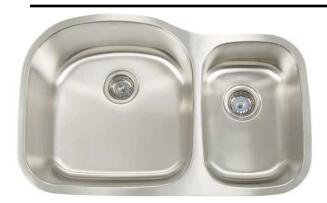

## MH3220-D9/7

## Model: MH3220-D9/7

#### **Dimensions**

Overall Size: 31 1/8" x 20 1/2"

Left Bowl: 17-3/4" x 18-1/2" x 9"D

• Right Bowl: 10-1/2" x 16" x 7"D

Drain Opening: 3 1/2"

#### **Product Specification**

The undermount sink shall be 31 1/8" in length and 20 1/2" in width. Sink shall be made of 18 gauge stainless steel. Sink shall have brushed finished rim. Sink shall be a double bowl. Sink shall be an Artisan model MH3220-D9/7.