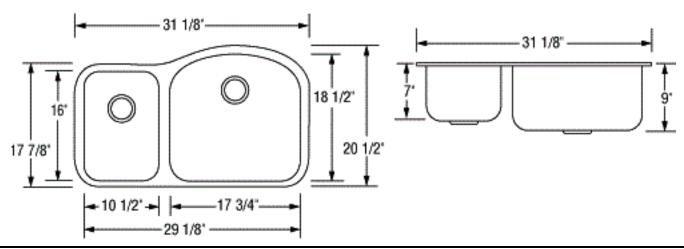

## **Dimensions**

Overall Size: 31 1/8" x 20 1/2"
 Left Bowl: D10-1/2" x 16" x 7"

• Right Bowl: 17-3/4" x 18-1/2" x 9"D

• Drain Opening: 3 1/2"