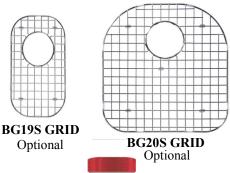

## **Optional Accessories**

Left Bowl Sink Grid: BG-19SRight Bowl Sink Grid: BG-20S

Sink Strainer

Stainless Steel Sink Cleaner