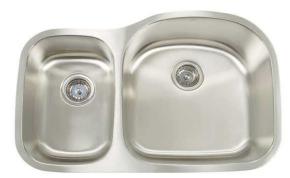

# MH3220-D9/7R (Reverse Model)

# Premium 18 Gauge 304 Stainless Steel Double Bowl Undermount Sink

Stainless Steel Sink Cleaner
Optional

## Model: MH3220-D9/7R