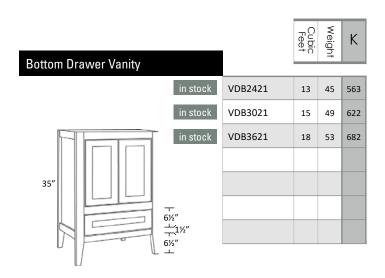

# **VANGUARD**

The Concord series is our all-plywood line, which comes with full half inch back panels, complete with solid wood dovetail drawers, enhanced by a soft-close feature and full extension under-mount glides to create a smooth glide. The cabinetry is equipped with 3/4" fully adjustable shelves, which provide supreme durability, and six-way adjustable soft close hinges for flexibility. Light-colored wood interiors allow for practicality and ease of maintenance.







VG11 - ESPRESSO



VB22-DOVE

### VANGUARD VANITY SPECS





### 







### **CUSTOMER SATISFACTION GUARANTEED**

We're proud to offer affordable quality in closets, the Viking Kitchens way.

We take pride in our products, and stand by them.



www.vikingkitchens.com

## sales@vikingkitchens.com

33–39 John Street, New Britain, CT 06051

860-223-7101

360 Sackett Point Road, North Haven, CT 06473

203-234-2690

Showroom hours: Mon–Fri 8am–5pm Appointments are preferred in order to provide you with the level of service you deserve.

Evenings and Saturdays by appointment only.