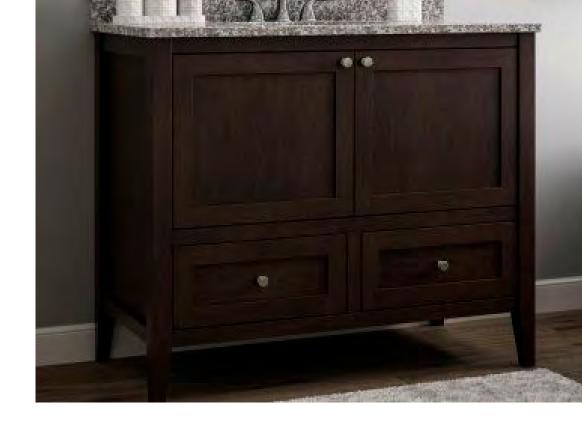

# **VANGUARD**

The Concord series is our all-plywood line, which comes with full half inch back panels, complete with solid wood dovetail drawers, enhanced by a soft-close feature and full extension under-mount glides to create a smooth glide. The cabinetry is equipped with 3/4" fully adjustable shelves, which provide supreme durability, and six-way adjustable soft close hinges for flexibility. Light-colored wood interiors allow for practicality and ease of maintenance.







VG11 - ESPRESSO



VB22-DOVE

### VANGUARD VANITY SPECS





### 







### **CUSTOMER SATISFACTION GUARANTEED**

We're proud to offer affordable quality in closets, the Viking Kitchens way.

We take pride in our products, and stand by them.



www.vikingkitchens.com

## sales@vikingkitchens.com

33–39 John Stree