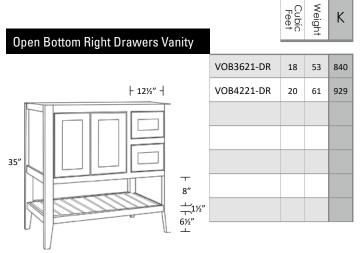

# **VANGUARD**

The Concord series is our all-plywood line, which comes with full half inch back panels, complete with solid wood dovetail drawers, enhanced by a soft-close feature and full extension under-mount glides to create a smooth glide. The cabinetry is equipped with 3/4" fully adjustable shelves, which provide supreme durability, and six-way adjustable soft close hinges for flexibility. Light-colored wood interiors allow for practicality and ease of maintenance.







VG11 - ESPRESSO



VB22-DOVE

### VANGUARD VANITY SPECS





### 







### **CUSTOMER SATISFACTION GUARANTEED**

We're proud to offer affordable quality in closets, the Viking Kitchens way.

We take pride in our products, and stand by them.



www.vikingkitchens.com

## sales@vikingkitchens.com

33–39 John Street, New Britain, CT 06051

860-223-7101

360 Sackett Point Road, North Haven, CT 06473

203-234-2690

Showroom hours: Mon–Fri 8am–5pm Appointments are preferred in order to provide you with the level of service you deserve.

Evenings and Saturdays by appointment only.