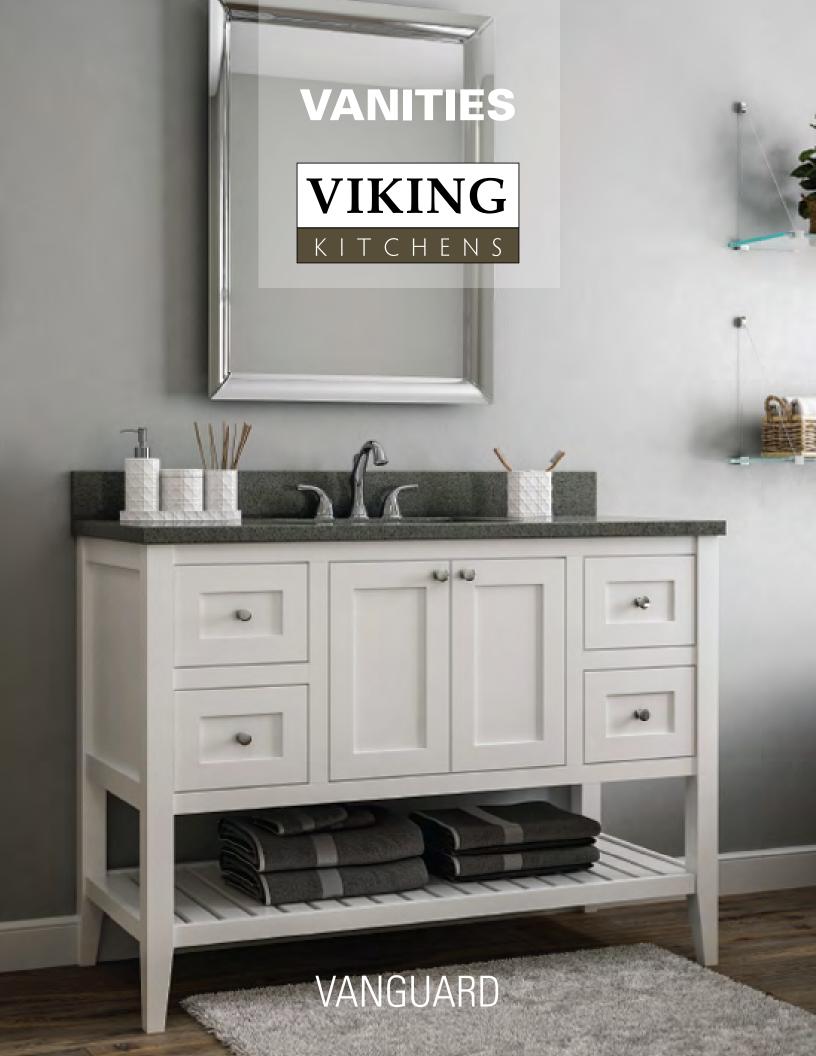

# **VANGUARD**

The Concord series is our all-plywood line, which comes with full half inch back panels, complete with solid wood dovetail drawers, enhanced by a soft-close feature and full extension under-mount glides to create a smooth glide. The cabinetry is equipped with 3/4" fully adjustable shelves, which provide supreme durability, and six-way adjustable soft close hinges for flexibility. Light-colored wood interiors allow for practicality and ease of maintenance.

VG11 - ESPRESSO

VB22-DOVE