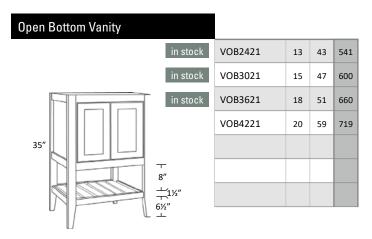

# **VANGUARD**

The Concord series is our all-plywood line, which comes with full half inch back panels, complete with solid wood dovetail drawers, enhanced by a soft-close feature and full extension under-mount glides to create a smooth glide. The cabinetry is equipped with 3/4" fully adjustable shelves, which provide supreme durability, and six-way adjustable soft close hinges for flexibility. Light-colored wood interiors allow for practicality and ease of maintenance.







VG11 - ESPRESSO



VB22-DOVE

### VANGUARD VANITY SPECS





### 







### **CUSTOMER SATISFACTION GUARANTEED**

We're proud to offer affordable quality in closets, the Viking Kitchens way.

We take pride in our products, and stand by them.



www.vikingkitchens.com

## sales@vikingkitchens.com

33–39 John Street, New Britain, CT 06051

860-223-7101

360 Sackett Point Road, North Haven, CT 06473

203-234-2690

Showroom hours: Mon–Fri 8am–5pm Appointments are preferred in order to provide you with the level of service you deserve.

Evenings and Saturdays by appointment only.