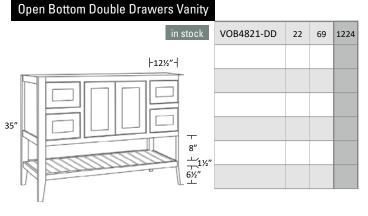

# **VANGUARD**

The Concord series is our all-plywood line, which comes with full half inch back panels, complete with solid wood dovetail drawers, enhanced by a soft-close feature and full extension under-mount glides to create a smooth glide. The cabinetry is equipped with 3/4" fully adjustable shelves, which provide supreme durability, and six-way adjustable soft close hinges for flexibility. Light-colored wood interiors allow for practicality and ease of maintenance.







VG11 - ESPRESSO



VB22-DOVE

### VANGUARD VANITY SPECS





### 







### **CUSTOMER SATISFACTION GUARANTEED**

We're proud to offer affordable quality in closets, the Viking Kitchens way.

We take pride in our products, and stand by them.



www.vikingkitchens.com

## sales@vikingkitchens.com

33–39 John Street, New Britain, CT 06051

860-223-7101

360 Sackett Point Road, North Haven, CT 06473

203-234-2690

Showroom hours: Mon–Fri 8am–5pm Appointments are preferred in order to provide you with the level of service you deserve.

Evenings and Saturdays by appointment only.