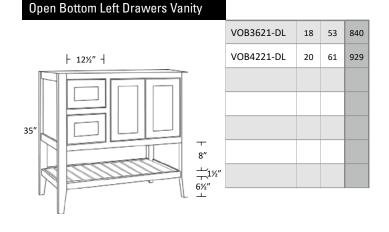

# **VANGUARD**

The Concord series is our all-plywood line, which comes with full half inch back panels, complete with solid wood dovetail drawers, enhanced by a soft-close feature and full extension under-mount glides to create a smooth glide. The cabinetry is equipped with 3/4" fully adjustable shelves, which provide supreme durability, and six-way adjustable soft close hinges for flexibility. Light-colored wood interiors allow for practicality and ease of maintenance.







VG11 - ESPRESSO



VB22-DOVE

### VANGUARD VANITY SPECS





### 







### **CUSTOMER SATISFACTION GUARANTEED**

We're proud to offer affordable quality in closets, the Viking Kitchens way.

We take pride in our products, and stand by them.



www.vikingkitchens.com

## sales@vikingkitchens.com

33–39 John Street, New Britain, CT 06051

860-223-7101

360 Sackett Point Road, North Haven, CT 06473

203-234-2690

Showroom hours: Mon–Fri 8am–5pm Appointments are preferred in order to provide you with the level of service you deserve.

Evenings and Saturdays by appointment only.